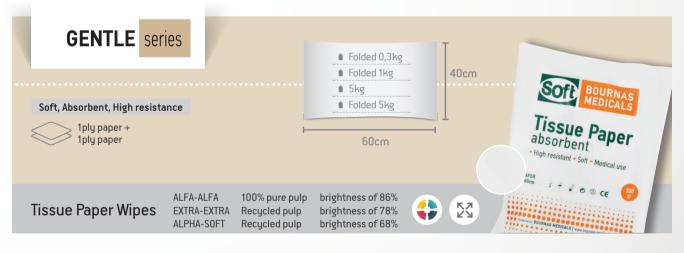

|

| PRESTIGE series                                                                      | TTT NON WAVENUUM                                        |
|--------------------------------------------------------------------------------------|---------------------------------------------------------|
| Soft, Durable, High resistance, Hydrophobic (NW + PE)<br>1ply non woven +<br>1ply PE | 50cm<br>58cm                                            |
| 50m                                                                                  | L 68cm soft<br>durate<br>hydropholic<br>high resistance |
| Non Woven PE Laminated Roll (100% polypropylene + PE)                                |                                                         |

















## 23 Custom dimensions

Ability to customise width, height and perforation upon request



## Available print

Ability to print cartoon designs for pediatric use Ability to print logo / brand / designs for promotional use





Bournas Medicals has been operating since 1988 in the field of medical disposable products. In 2006 started producing hygiene paper products for medical, dental and beauty market.

Company's product portfolio includes examination rolls & tissue paper products, dental rolls & bibs, sanitary & absorbent products, examination gloves and also a great range of medical disposable products.

We are cooperating exclusively with some of the biggest production factories all over the world so we are able to provide a great high quality product range. Also, we are c