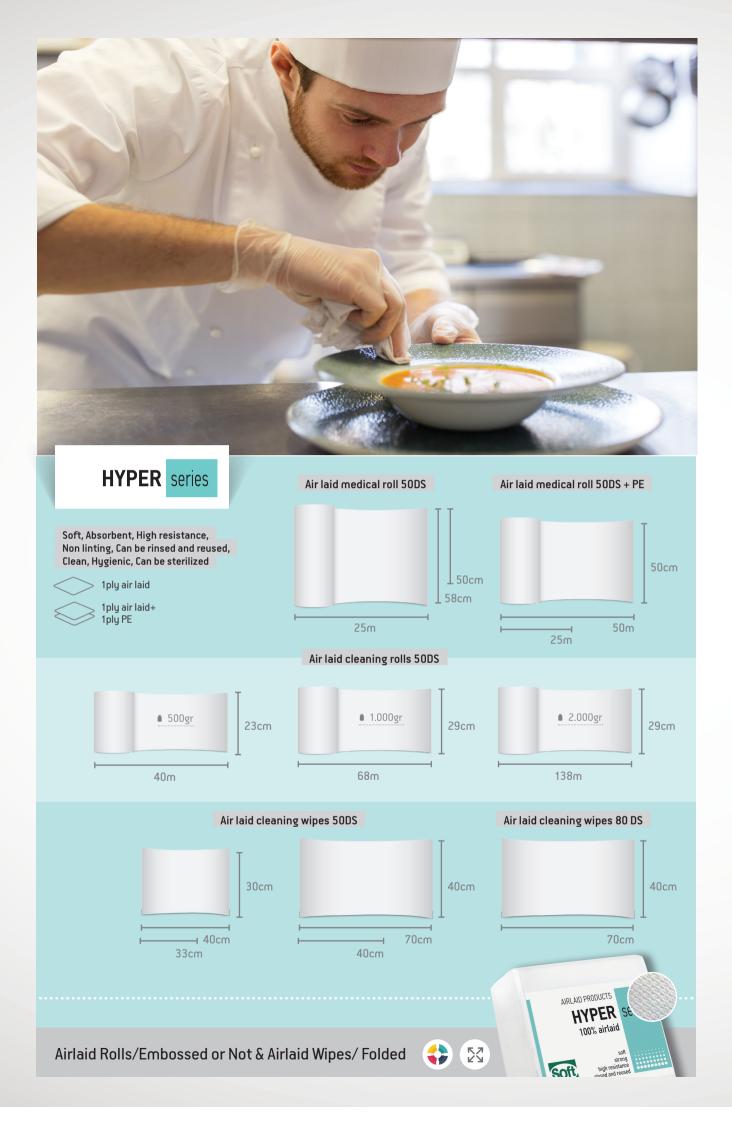

|

| PRESTIGE series                                                                      | TTT NON WAVENUUM                                        |
|--------------------------------------------------------------------------------------|---------------------------------------------------------|
| Soft, Durable, High resistance, Hydrophobic (NW + PE)<br>1ply non woven +<br>1ply PE | 50cm<br>58cm                                            |
| 50m                                                                                  | L 68cm soft<br>durate<br>hydropholic<br>high resistance |
| Non Woven PE Laminated Roll (100% polypropylene + PE)                                |                                                         |

















## 23 Custom dimensions

Ability to customise width, height and perforation upon request



## Available print

Ability to print cartoon designs for pediatric use Ability to print logo / brand / designs for promotional use





Bournas Medicals has been operating since 1988 in the field of medical disposable products. In 2006 started producing hygiene paper products for medical, dental and beauty market.

Company's product portfolio includes examination rolls & tissue paper products, dental rolls & bibs, sanitary & absorbent products, examination gloves and also a great range of medical disposable products.

We are cooperating exclusively with some of the biggest production factories all over the world so we are able to provide a great high quality product range. Also, we a