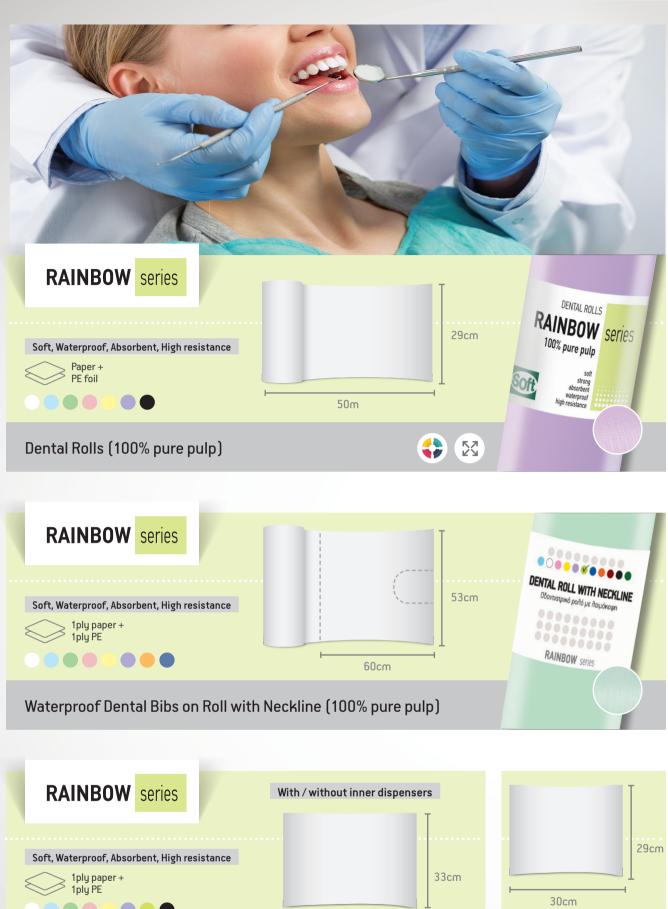

|

| PRESTIGE series                                                                      | TTT NON WAVENUUM                                        |
|--------------------------------------------------------------------------------------|---------------------------------------------------------|
| Soft, Durable, High resistance, Hydrophobic (NW + PE)<br>1ply non woven +<br>1ply PE | 50cm<br>58cm                                            |
| 50m                                                                                  | L 68cm soft<br>durate<br>hydropholic<br>high resistance |
| Non Woven PE Laminated Roll (100% polypropylene + PE)                                |                                                         |

















## 23 Custom dimensions

Ability to customise width, height and perforation upon request



## Available print

Ability to print cartoon designs for pediatric use Ability to print logo / brand / designs for promotional use





Bournas Medicals has been operating since 1988 in the field of medical disposable products. In 2006 started producing hygiene paper products for medical, dental and beauty market.

Company's product portfolio includes examination rolls & tissue paper products, dental rolls & bibs, sanitary & absorbent products, examination gloves and also a great range of medical disposable products.

We are cooperating exclusively with some of the biggest production factories all over the world so we are able to provide a great high quality product range. Also, we are conti