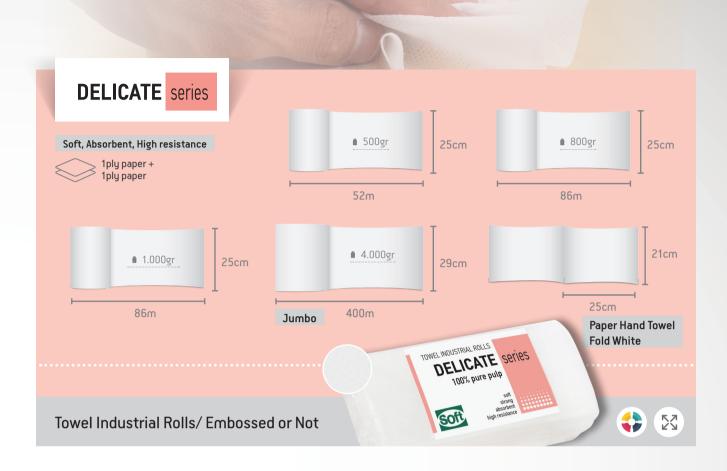

|

| PRESTIGE series                                                                      | TTT NON WAVENUUM                                        |
|--------------------------------------------------------------------------------------|---------------------------------------------------------|
| Soft, Durable, High resistance, Hydrophobic (NW + PE)<br>1ply non woven +<br>1ply PE | 50cm<br>58cm                                            |
| 50m                                                                                  | L 68cm soft<br>durate<br>hydropholic<br>high resistance |
| Non Woven PE Laminated Roll (100% polypropylene + PE)                                |                                                         |

















## 23 Custom dimensions

Ability to customise width, height and perforation upon request



## Available print

Ability to print cartoon designs for pediatric use Ability to print logo / brand / designs for promotional use





Bournas Medicals has been operating since 1988 in the field of medical disposable products. In 2006 started producing hygiene paper products for medical, dental and beauty market.

Company's product portfolio includes examination rolls & tissue paper products, dental rolls & bibs, sanitary & absorbent products, examination gloves and also a great range of medical disposable products.

We are cooperating exclusively with some of the biggest production factories all over the world so we are able to provide a great high quality product range. Also, we are